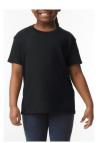

## **Heavy Cotton Youth T-Shirt**

| 100% U.S. Cotton, 180 G/SqM (White 175 G/SqM)<br>20/1                                                                                                                                    |
|------------------------------------------------------------------------------------------------------------------------------------------------------------------------------------------|
| Made with 100% US cotton, we're building innovation into every stitch with the latest breakthrough in soft cotton technology, making the Heavy Cotton family of styles softer than ever. |
| Classic with rib colar                                                                                                                                                                   |
| Taped neck and shoulders for comfort and durability                                                                                                                                      |
| Classic fit, seamless body                                                                                                                                                               |
| Transitioning to high-performing black recycled tear-away label                                                                                                                          |
| CPSIA Tracking Label Compliant                                                                                                                                                           |
| Safety Green is compliant with ANSI / ISEA 107 high-visibility standards                                                                                                                 |
| Companion styles: 5000, 5000L, 5100P                                                                                                                                                     |
| Proud member of the U.S. Cotton Trust Protocol.                                                                                                                                          |
| Made with OEKO-TEX certified low-impact dyes.                                                                                                                                            |
| We reduce plastic waste by the removal of polybags from all products except colour White                                                                                                 |
| Learn more at: Gildan   Making Apparel Better (gildancorp.com)                                                                                                                           |
| Honduras, Dominican Republic, Haiti, Nicaragua                                                                                                                                           |
| XS-XL 72 PIECES                                                                                                                                                                          |
| 34                                                                                                                                                                                       |
| 170                                                                                                                                                                                      |
|                                                                                                                                                                                          |
|                                                                                                                                                                                          |