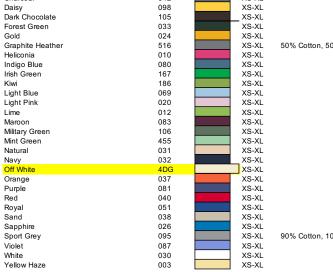

## **GILDAN**<sup>®</sup>

<u>DETAILS</u> Fabric Yarn Count Features

Made With Respect

Country of Origin Case Packs Colours SKU's

| SPECIFICATIONS                                                                                      |                                                      |            |                                                                                        |        |                   |        |
|-----------------------------------------------------------------------------------------------------|------------------------------------------------------|------------|----------------------------------------------------------------------------------------|--------|-------------------|--------|
| Centimeters                                                                                         | Tol+/-                                               | xs         | S                                                                                      | М      | L                 | XL     |
| Chest (A)                                                                                           | 2.540                                                | 40.640     | 43.180                                                                                 | 45.720 | 48.260            | 50.800 |
| Length from HPS (B)                                                                                 | 2.540                                                | 52.070     | 55.880                                                                                 | 59.690 | 63.500            | 67.310 |
| Sleeve length (Center back) (D2)                                                                    | 1.905                                                | 33.655     | 36.195                                                                                 | 38.735 | 41.275            | 43.815 |
| Inches                                                                                              | Tol+/-                                               | xs         | s                                                                                      | м      | L                 | XL     |
|                                                                                                     | 1.000                                                | 16.000     | <b>3</b><br>17.000                                                                     | 18.000 | L<br>19.000       | 20.000 |
| Chest (A)                                                                                           |                                                      |            |                                                                                        |        |                   |        |
| Length from HPS (B)                                                                                 | 1.000                                                | 20.500     | 22.000                                                                                 | 23.500 | 25.000            | 26.500 |
| Sleeve length (Center back) (D2)                                                                    | 0.750                                                | 13.250     | 14.250                                                                                 | 15.250 | 16.250            | 17.250 |
|                                                                                                     |                                                      |            |                                                                                        |        |                   |        |
|                                                                                                     |                                                      |            |                                                                                        |        |                   |        |
| COLOURS                                                                                             | Code                                                 | Colour Ch  | p_Sizes                                                                                | Commen | ts                |        |
| COLOURS<br>Ash Grey                                                                                 | Code<br>093                                          | Colour Chi | ip_Sizes<br>XS-XL                                                                      |        | ts<br>ton, 1% Pol | yester |
|                                                                                                     |                                                      | Colour Ch  |                                                                                        |        |                   | yester |
| Ash Grey                                                                                            | 093                                                  | Colour Chi | XS-XL                                                                                  |        |                   | yester |
| Ash Grey<br>Azalea                                                                                  | 093<br>071                                           | Colour Chi | XS-XL<br>XS-XL                                                                         |        |                   | yester |
| Ash Grey<br>Azalea<br>Black                                                                         | 093<br>071<br>036                                    | Colour Chi | XS-XL<br>XS-XL<br>XS-XL                                                                |        |                   | yester |
| Ash Grey<br>Azalea<br>Black<br>Cardinal Red                                                         | 093<br>071<br>036<br>011                             | Colour Chi | XS-XL<br>XS-XL<br>XS-XL<br>XS-XL<br>XS-XL                                              |        |                   | yester |
| Ash Grey<br>Azalea<br>Black<br>Cardinal Red<br>Carolina Blue                                        | 093<br>071<br>036<br>011<br>109                      | Colour Chi | XS-XL<br>XS-XL<br>XS-XL<br>XS-XL<br>XS-XL<br>XS-XL                                     |        |                   | yester |
| Ash Grey<br>Azalea<br>Black<br>Cardinal Red<br>Carolina Blue<br>Charcoal                            | 093<br>071<br>036<br>011<br>109<br>042               |            | XS-XL<br>XS-XL<br>XS-XL<br>XS-XL<br>XS-XL<br>XS-XL<br>XS-XL                            |        |                   | yester |
| Ash Grey<br>Azalea<br>Black<br>Cardinal Red<br>Cardinal Blue<br>Charcoal<br>Daisy                   | 093<br>071<br>036<br>011<br>109<br>042<br>098        |            | XS-XL<br>XS-XL<br>XS-XL<br>XS-XL<br>XS-XL<br>XS-XL<br>XS-XL<br>XS-XL                   |        |                   | yester |
| Ash Grey<br>Azalea<br>Black<br>Cardinal Red<br>Carolina Blue<br>Charcoal<br>Daisy<br>Dark Chocolate | 093<br>071<br>036<br>011<br>109<br>042<br>098<br>105 | Colour Chi | XS-XL<br>XS-XL<br>XS-XL<br>XS-XL<br>XS-XL<br>XS-XL<br>XS-XL<br>XS-XL<br>XS-XL<br>XS-XL |        |                   | yester |

Off White

50% Cotton, 50% Polyester

90% Cotton, 10% Polyester