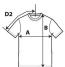

## **GILDAN**<sup>®</sup>

<u>DETAILS</u> Fabric Yarn Count Features

Made With Respect

Country of Origin Case Packs Colours SKU's

| SPECIFICATIONS                                                                                      |                                                      |            |                                                                                        |        |                   |        |
|-----------------------------------------------------------------------------------------------------|------------------------------------------------------|------------|----------------------------------------------------------------------------------------|--------|-------------------|--------|
| Centimeters                                                                                         | Tol+/-                                               | xs         | S                                                                                      | М      | L                 | XL     |
| Chest (A)                                                                                           | 2.540                                                | 40.640     | 43.180                                                                                 | 45.720 | 48.260            | 50.800 |
| Length from HPS (B)                                                                                 | 2.540                                                | 52.070     | 55.880                                                                                 | 59.690 | 63.500            | 67.310 |
| Sleeve length (Center back) (D2)                                                                    | 1.905                                                | 33.655     | 36.195                                                                                 | 38.735 | 41.275            | 43.815 |
| Inches                                                                                              | Tol+/-                                               | xs         | s                                                                                      | м      | L                 | XL     |
|                                                                                                     | 1.000                                                | 16.000     | <b>3</b><br>17.000                                                                     | 18.000 | L<br>19.000       | 20.000 |
| Chest (A)                                                                                           |                                                      |            |                                                                                        |        |                   |        |
| Length from HPS (B)                                                                                 | 1.000                                                | 20.500     | 22.000                                                                                 | 23.500 | 25.000            | 26.500 |
| Sleeve length (Center back) (D2)                                                                    | 0.750                                                | 13.250     | 14.250                                                                                 | 15.250 | 16.250            | 17.250 |
|                                                                                                     |                                                      |            |                                                                                        |        |                   |        |
|                                                                                                     |                                                      |            |                                                                                        |        |                   |        |
| COLOURS                                                                                             | Code                                                 | Colour Ch  | p_Sizes                                                                                | Commen | ts                |        |
| COLOURS<br>Ash Grey                                                                                 | Code<br>093                                          | Colour Chi | ip_Sizes<br>XS-XL                                                                      |        | ts<br>ton, 1% Pol | yester |
|                                                                                                     |                                                      | Colour Ch  |                                                                                        |        |                   | yester |
| Ash Grey                                                                                            | 093                                                  | Colour Chi | XS-XL                                                                                  |        |                   | yester |
| Ash Grey<br>Azalea                                                                                  | 093<br>071                                           | Colour Chi | XS-XL<br>XS-XL                                                                         |        |                   | yester |
| Ash Grey<br>Azalea<br>Black                                                                         | 093<br>071<br>036                                    | Colour Chi | XS-XL<br>XS-XL<br>XS-XL                                                                |        |                   | yester |
| Ash Grey<br>Azalea<br>Black<br>Cardinal Red                                                         | 093<br>071<br>036<br>011                             | Colour Chi | XS-XL<br>XS-XL<br>XS-XL<br>XS-XL<br>XS-XL                                              |        |                   | yester |
| Ash Grey<br>Azalea<br>Black<br>Cardinal Red<br>Carolina Blue                                        | 093<br>071<br>036<br>011<br>109                      | Colour Chi | XS-XL<br>XS-XL<br>XS-XL<br>XS-XL<br>XS-XL<br>XS-XL                                     |        |                   | yester |
| Ash Grey<br>Azalea<br>Black<br>Cardinal Red<br>Carolina Blue<br>Charcoal                            | 093<br>071<br>036<br>011<br>109<br>042               |            | XS-XL<br>XS-XL<br>XS-XL<br>XS-XL<br>XS-XL<br>XS-XL<br>XS-XL                            |        |                   | yester |
| Ash Grey<br>Azalea<br>Black<br>Cardinal Red<br>Cardinal Blue<br>Charcoal<br>Daisy                   | 093<br>071<br>036<br>011<br>109<br>042<br>098        |            | XS-XL<br>XS-XL<br>XS-XL<br>XS-XL<br>XS-XL<br>XS-XL<br>XS-XL<br>XS-XL                   |        |                   | yester |
| Ash Grey<br>Azalea<br>Black<br>Cardinal Red<br>Carolina Blue<br>Charcoal<br>Daisy<br>Dark Chocolate | 093<br>071<br>036<br>011<br>109<br>042<br>098<br>105 | Colour Chi | XS-XL<br>XS-XL<br>XS-XL<br>XS-XL<br>XS-XL<br>XS-XL<br>XS-XL<br>XS-XL<br>XS-XL<br>XS-XL |        |                   | yester |